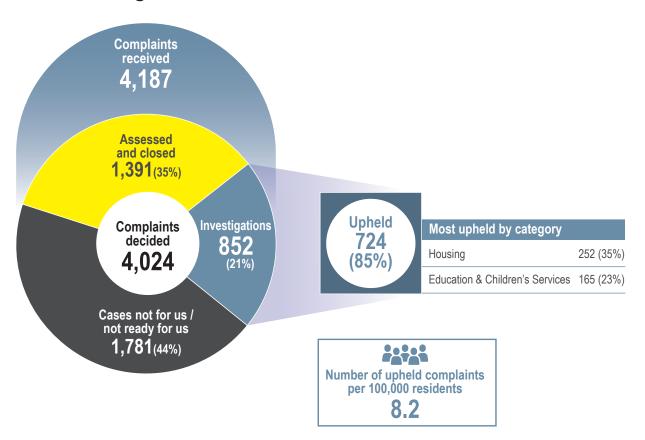

Local Government and Social Care Ombudsman

Chair, Commission for Local Administration in England

**92%** of complaints we investigated were upheld.

This compares to an average of **85%** in similar organisations.

34

upheld decisions

This is 4.6 upheld decisions per 100,000 residents.

The average for authorities of this type is 4.5 upheld decisions per 100,000 residents.

Statistics are based on a total of **37** investigations for the period between 1 April 2023 to 31 March 2024

### **Compliance with Ombudsman recommendations**

In **100%** of cases we were satisfied the organisation had successfully implemented our recommendations.

This compares to an average of **100%** in similar organisations.

Statistics are based on a total of **30** compliance outcomes for the period between 1 April 2023 to 31 March 2024

• Failure to comply with our recommendations is rare. An organisation with a compliance rate below 100% should scrutinise those complaints where it failed to comply and identify any learning.

### Satisfactory remedy provided by the organisation

In **9%** of upheld cases we found the organisation had provided a satisfactory remedy before the complaint reached the Ombudsman.

This compares to an average of **7%** in similar organisations.

3

satisfactory remedy decisions

Statistics are based on a total of **34** upheld decisions for the period between 1 April 2023 to 31 March 2024

| Reference Authority                 | Category                       | Received |
|-------------------------------------|--------------------------------|----------|
| 22009918 Oxfordshire County Council | Education & Childrens Services | 18/08/23 |
| 22012023 Oxfordshire County Council | Education & Childrens Services | 21/04/23 |
| 22012504 Oxfordshire County Council | Education & Childrens Services | 08/08/23 |
| 22014218 Oxfordshire County Council | Education & Childrens Services | 13/04/23 |
| 22016613 Oxfordshire County Council | Adult Care Services            | 26/04/23 |
| 22017603 Oxfordshire County Council | Education & Childrens Services | 19/04/23 |
| 22017645 Oxfordshire County Council | Education & Childrens Services | 19/04/23 |
| 22017647 Oxfordshire County Council | Education & Childrens Services | 19/04/23 |
| 22017850 Oxfordshire County Council | Education & Childrens Services | 21/04/23 |
| 23000021 Oxfordshire County Council | Education & Childrens Services | 06/04/23 |
| 23000027 Oxfordshire County Council | Education & Childrens Services | 06/04/23 |
| 23000227 Oxfordshire County Council | Adult Care Services            | 20/04/23 |
| 23000335 Oxfordshire County Council | Education & Childrens Services | 05/06/23 |
| 23000575 Oxfordshire County Council | Education & Childrens Services | 05/07/23 |
| 23000771 Oxfordshire County Council | Education & Childrens Services | 21/04/23 |
| 23001033 Oxfordshire County Council | Education & Childrens Services | 11/05/23 |
| 23001236 Oxfordshire County Council | Adult Care Services            | 02/05/23 |
| 23001241 Oxfordshire County Council | Education & Childrens Services | 02/05/23 |
| 23001287 Oxfordshire County Council | Education & Childrens Services | 18/05/23 |
| 23001478 Oxfordshire County Council | Education & Childrens Services | 09/05/23 |
| 23001843 Oxfordshire County Council | Highways & Transport           | 12/05/23 |
| 23001972 Oxfordshire County Council | Education & Childrens Services | 16/05/23 |
| 23002015 Oxfordshire County Council | Education & Childrens Services | 02/06/23 |
| 23002156 Oxfordshire County Council | Corporate & Other Services     | 18/05/23 |
| 23002374 Oxfordshire County Council | Education & Childrens Services | 23/05/23 |
| 23002467 Oxfordshire County Council | Education & Childrens Services | 25/05/23 |
| 23002611 Oxfordshire County Council | Education & Childrens Services | 30/05/23 |
| 23002614 Oxfordshire County Council | Corporate & Other Services     | 30/05/23 |
| 23002802 Oxfordshire County Council | Education & Childrens Services | 01/06/23 |
| 23002950 Oxfordshire County Council | Adult Care Services            | 07/06/23 |
| 23003023 Oxfordshire County Council | Education & Childrens Services | 06/06/23 |
| 23003116 Oxfordshire County Council | Adult Care Services            | 12/06/23 |
| 23003197 Oxfordshire County Council | Education & Childrens Services | 08/06/23 |
| 23003387 Oxfordshire County Council | Education & Childrens Services | 12/06/23 |
| 23003565 Oxfordshire County Council | Education & Childrens Services | 15/06/23 |
| 23003748 Oxfordshire County Council | Corporate & Other Services     | 20/06/23 |
| 23003868 Oxfordshire County Council | Education & Childrens Services | 21/06/23 |
| 23004122 Oxfordshire County Council | Education & Childrens Services | 26/06/23 |