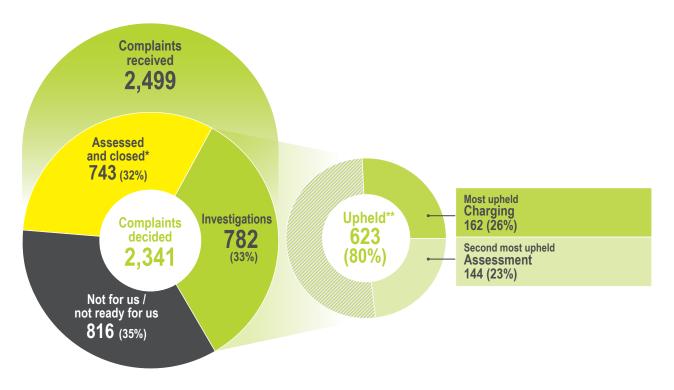

Local Government and Social Care Ombudsman

Chair, Commission for Local Administration in England

**92%** of complaints we investigated were upheld.

This compares to an average of **85%** in similar organisations.

34

upheld decisions

This is 4.6 upheld decisions per 100,000 residents.

The average for authorities of this type is 4.5 upheld decisions per 100,000 residents.

Statistics are based on a total of **37** investigations for the period between 1 April 2023 to 31 March 2024