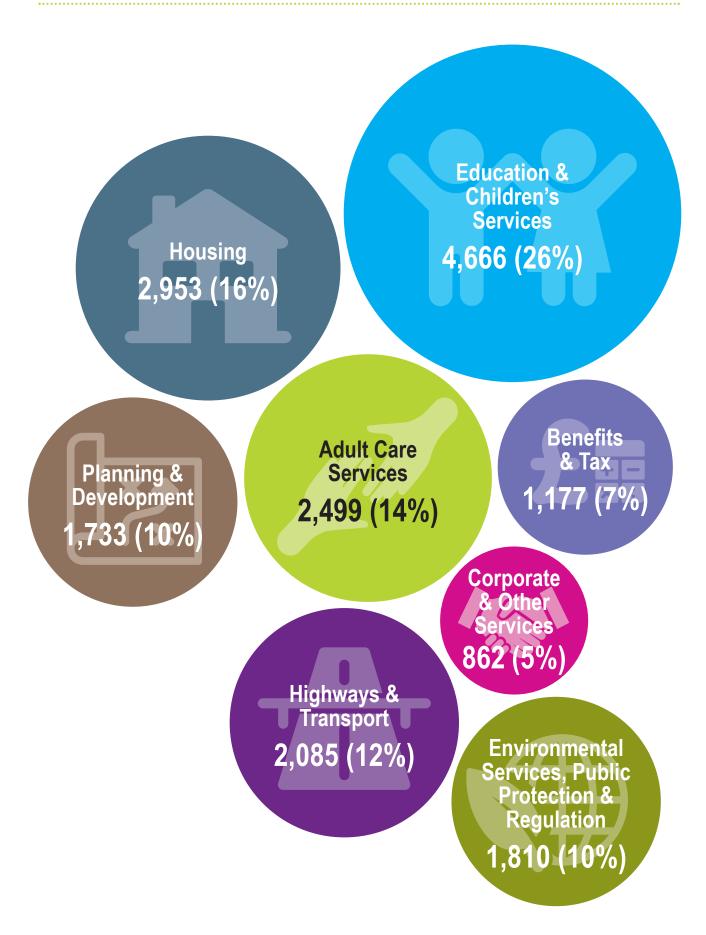

| Reference | Authority                  | Category                       | Decided  | Decision                       | Decision Reason                                               | Remedy                                                                                                                                                                     | Service improvement recommendations                                                                                                                                                                                                                                                                                                                                                                                                                                                                                                                                                                                                                                                                                                                                                                                                                                                                                                                                                                                                                                                                                                                                           |
|-----------|----------------------------|--------------------------------|----------|--------------------------------|---------------------------------------------------------------|----------------------------------------------------------------------------------------------------------------------------------------------------------------------------|-------------------------------------------------------------------------------------------------------------------------------------------------------------------------------------------------------------------------------------------------------------------------------------------------------------------------------------------------------------------------------------------------------------------------------------------------------------------------------------------------------------------------------------------------------------------------------------------------------------------------------------------------------------------------------------------------------------------------------------------------------------------------------------------------------------------------------------------------------------------------------------------------------------------------------------------------------------------------------------------------------------------------------------------------------------------------------------------------------------------------------------------------------------------------------|
| 22009052  | Oxfordshire County Council | Education & Childrens Services | 03/04/23 | Upheld                         | fault & inj                                                   | Apology, Financial redress: Avoidable distress/time and trouble, Provide training and/or guidance, Procedure or policy change/review                                       | The Council has agreed to consider how it manages its internal process for altering names of service users who have gone through gender transition to ensure it does not inadvertently disclose sensitive information. The Council should ensure staff who may deal with sensitive information about transgender children are adequately trained on how to do so to avoid inadvertently disclosing a person's gender information who would not otherwise need to be aware of this information.                                                                                                                                                                                                                                                                                                                                                                                                                                                                                                                                                                                                                                                                                |
|           |                            | Education & Childrens Services |          | Closed after initial enquiries | Other Agency better placed                                    |                                                                                                                                                                            |                                                                                                                                                                                                                                                                                                                                                                                                                                                                                                                                                                                                                                                                                                                                                                                                                                                                                                                                                                                                                                                                                                                                                                               |
| 22010056  | Oxfordshire County Council | Education & Childrens Services | 23/08/23 | Upheld                         | fault & inj                                                   | Apology,Financial redress: Avoidable distress/time and trouble,Provide training and/or guidance,Provide services to person affected                                        | The Council has agreed to remind relevant staff of the need for child protection enquiries to be concluded when<br>started and the importance of speaking to children alone to seek their views. The Council failed to complete<br>one of its child protection enquiries for the children in this case and did not consult sufficient health<br>professionals during its child protection proceedings. It has agreed to review what caused the Council to drift<br>and act indecisively with regards to whether it enforced attendance or re-considered the suitability of the<br>education being provided to the children.                                                                                                                                                                                                                                                                                                                                                                                                                                                                                                                                                   |
| 22011357  | Oxfordshire County Council | Education & Childrens Services | 09/06/23 | Upheld                         | fault & inj                                                   | Apology,Procedure or policy change/review,Provide training and/or guidance                                                                                                 | The Council has agreed to review its procedures for children out of school to ensure it carries out regular reviews of children it knows are missing in education. This is to ensure it takes timely, appropriate action to support the child back into education without delay or to consider whether it is appropriate to offer alternative provision. The Council has agreed to remind relevant staff to respond to complaints in a timely manner in line with its complaint handling policy.                                                                                                                                                                                                                                                                                                                                                                                                                                                                                                                                                                                                                                                                              |
| 22011673  | Oxfordshire County Council | Education & Childrens Services | 28/06/23 | Upheld                         | fault & inj                                                   | Apology, Financial redress: Avoidable distress/time and trouble, Financial redress: Loss of service                                                                        |                                                                                                                                                                                                                                                                                                                                                                                                                                                                                                                                                                                                                                                                                                                                                                                                                                                                                                                                                                                                                                                                                                                                                                               |
| 22012000  | Oxfordshire County Council | Education & Childrens Services | 13/07/23 | Upheld                         | fault & inj                                                   | Apology,Financial redress: Avoidable distress/time and trouble,Financial redress: Loss of service,Provide training and/or guidance                                         | The Council has agreed to remind relevant staff of the Council's duties under law and guidance to provide alternative provision when a child of statutory school age is out of school for health or other reasons. The Council should consider sharing a copy of our focus report Out of SchoolOut of sight? and this final decision with the reminder. The Council has agreed to remind relevant staff to ensure they obtain EHCP review documentation, issue notices within timescales, approach school settings in good time, consult professionals in good time, issue the EHCP within timescales and keep young people and parents informed. The Council has agreed to ensure relevant staff are made aware of the importance of making and keeping clear and accurate records of their decision making in respect of personal budget requests.                                                                                                                                                                                                                                                                                                                          |
| 22012023  | Oxfordshire County Council | Education & Childrens Services | 11/10/23 | Upheld                         | fault & inj                                                   | Apology,Financial redress: Avoidable distress/time and trouble,Financial Redress: Quantifiable Loss                                                                        |                                                                                                                                                                                                                                                                                                                                                                                                                                                                                                                                                                                                                                                                                                                                                                                                                                                                                                                                                                                                                                                                                                                                                                               |
| 22012504  | Oxfordshire County Council | Education & Childrens Services | 11/01/24 | Upheld                         | fault & inj - no further action organisation already remedied |                                                                                                                                                                            |                                                                                                                                                                                                                                                                                                                                                                                                                                                                                                                                                                                                                                                                                                                                                                                                                                                                                                                                                                                                                                                                                                                                                                               |
| 22012848  | Oxfordshire County Council | Education & Childrens Services | 16/05/23 | Upheld                         | fault & inj                                                   | Apology, Financial redress: Loss of service, Financial redress: Avoidable distress/time and trouble, Procedure or policy change/review, Provide training and/or guidance   | The Council will ensure all front-line Special Educational Needs staff and their managers review our Focus Report 'Out of school, out of sight?' of July 2022. The Council will provide us with the details of how it monitors education of children who are out of school.                                                                                                                                                                                                                                                                                                                                                                                                                                                                                                                                                                                                                                                                                                                                                                                                                                                                                                   |
|           |                            | Education & Childrens Services |          | Upheld                         | fault & inj                                                   | Financial redress: Avoidable distress/time and trouble                                                                                                                     |                                                                                                                                                                                                                                                                                                                                                                                                                                                                                                                                                                                                                                                                                                                                                                                                                                                                                                                                                                                                                                                                                                                                                                               |
|           | Oxfordshire County Council |                                | 20/06/23 |                                | fault & inj                                                   | Apology,Financial redress: Avoidable distress/time and trouble,Financial redress: Loss of service,Procedure or policy change/review,Provide training and/or guidance       | The Council will draw up an action plan to address the following concerns: record keeping, recording the time and duration of care calls accurately and tailoring care plans to individual needs. The Council will update the action plan to include a summary of improvements made by the Care Provider following input from its Quality Improvement Team. Ensure officers involved in the Council's complaint response have received training on how to draft complaint responses and provide a copy of the training material. Ensure the Quality improvement Team has completed training referred to in the Council's enquiry response and provide copies of the training material.                                                                                                                                                                                                                                                                                                                                                                                                                                                                                        |
| 22013912  | Oxfordshire County Council | Education & Childrens Services | 21/06/23 | Upheld                         | fault & inj                                                   | Financial redress: Avoidable distress/time and trouble,Procedure or policy change/review                                                                                   | The Council will amend any policy or protocol document to ensure it correctly states when Stage Two timescales start within the statutory complaints process; when it is requested in writing. This change should be sent to all staff involved in this procedure.                                                                                                                                                                                                                                                                                                                                                                                                                                                                                                                                                                                                                                                                                                                                                                                                                                                                                                            |
| 22014218  | Oxfordshire County Council | Education & Childrens Services | 04/09/23 | Upheld                         | fault & inj                                                   | Apology,Financial redress: Avoidable distress/time and trouble,Financial redress: Loss of service,Provide training and/or guidance                                         | The Council will send written reminders to relevant staff of the Council's responsibilities under Section 19 of the<br>Education Act 1996 when it is made aware a child is attending school part-time. This should cover what the<br>Council should consider when assessing the suitability of education and whether to provide or work towards ful<br>time education for the child.                                                                                                                                                                                                                                                                                                                                                                                                                                                                                                                                                                                                                                                                                                                                                                                          |
| 22014564  | Oxfordshire County Council | Education & Childrens Services | 30/06/23 | Upheld                         | fault & inj                                                   | Apology,Financial redress: Avoidable distress/time and trouble,Financial redress: Loss of service,Provide training and/or guidance,Procedure or policy change/review       | The Council will review its procedures for consulting for new education placements for children with Education, Health and Care plans. In particular, it will ensure its staff are consulting early enough and with sufficient providers to prevent unnecessary delays in children accessing a new education placement. The Council will remind all its Special Educational Needs staff that it is the Council's duty to ensure children receive the provision set out in their Education, Health and Care plans, and an appropriate education under section 19 of the Education Act, and that those duties cannot be delegated to a school. The Council will discuss the findings of an investigation into how it issued an Education, Health and Care plan, a suitable education and specialist education for a child at an appropriate committee or cabinet meeting. This is to ensure the Council's leaders are aware of the delay finalising the Education, Health and Care plan, its poor communication with the family and its failure to provide a child with suitable education. The Council will consider if additional actions are needed to improve its services. |
| 22014617  | Oxfordshire County Council | Education & Childrens Services | 01/08/23 | Upheld                         | fault & inj                                                   | Financial redress: Avoidable distress/time and trouble                                                                                                                     |                                                                                                                                                                                                                                                                                                                                                                                                                                                                                                                                                                                                                                                                                                                                                                                                                                                                                                                                                                                                                                                                                                                                                                               |
| 22016591  | Oxfordshire County Council | Education & Childrens Services |          | Upheld                         | fault & inj                                                   | Apology,Financial redress: Avoidable distress/time and trouble,Financial redress: Loss of service                                                                          |                                                                                                                                                                                                                                                                                                                                                                                                                                                                                                                                                                                                                                                                                                                                                                                                                                                                                                                                                                                                                                                                                                                                                                               |
| 22016613  | Oxfordshire County Council | Adult Care Services            | 28/04/23 | Advice given                   | Previously considered and decided                             | TOUTOGO. LOSS OF SCIVICE                                                                                                                                                   | <del> </del>                                                                                                                                                                                                                                                                                                                                                                                                                                                                                                                                                                                                                                                                                                                                                                                                                                                                                                                                                                                                                                                                                                                                                                  |
| 22016710  | Oxfordshire County Council | Education & Childrens Services | 21/08/23 | Upheld                         | fault & inj                                                   | Apology, Financial redress: Loss of service, Financial redress: Avoidable distress/time and trouble, Provide training and/or guidance, Provide services to person affected | The Council has agreed to arrange training to ensure council officers are aware of the Council's duties under<br>Section 19 of The Education Act 1996 to provide provision or suitable education for children of compulsory age<br>who cannot attend school because of exclusion, medical reasons or otherwise.                                                                                                                                                                                                                                                                                                                                                                                                                                                                                                                                                                                                                                                                                                                                                                                                                                                               |
| 22016812  | Oxfordshire County Council | Education & Childrens Services |          | Closed after initial enquiries | Other Agency better placed                                    |                                                                                                                                                                            |                                                                                                                                                                                                                                                                                                                                                                                                                                                                                                                                                                                                                                                                                                                                                                                                                                                                                                                                                                                                                                                                                                                                                                               |
|           |                            | Education & Childrens Services |          | Closed after initial enquiries | 26(6)(a) tribunal SENDIST                                     |                                                                                                                                                                            |                                                                                                                                                                                                                                                                                                                                                                                                                                                                                                                                                                                                                                                                                                                                                                                                                                                                                                                                                                                                                                                                                                                                                                               |
|           | Oxfordshire County Council |                                |          | Upheld                         | fault no inj                                                  |                                                                                                                                                                            |                                                                                                                                                                                                                                                                                                                                                                                                                                                                                                                                                                                                                                                                                                                                                                                                                                                                                                                                                                                                                                                                                                                                                                               |
|           |                            | Education & Childrens Services | 26/07/23 |                                | fault & inj                                                   | Apology, Financial redress: Avoidable distress/time and trouble                                                                                                            | The Council has agreed to remind relevant Coopiel Educational Needs and Disabilities staff of the district                                                                                                                                                                                                                                                                                                                                                                                                                                                                                                                                                                                                                                                                                                                                                                                                                                                                                                                                                                                                                                                                    |
| 22017249  | Oxrorasnire County Council | Education & Childrens Services | 27/09/23 | Upnela                         | fault & inj                                                   | Apology, Financial redress: Loss of service, Financial redress: Avoidable distress/time and trouble, Provide training and/or guidance, Procedure or policy change/review   | The Council has agreed to remind relevant Special Educational Needs and Disabilities staff of the duty to consider alternative provision in line with statutory guidance once it becomes aware a child is not attending school. The Council has agreed to explain to the Ombudsman what action it has taken or intends to take to reduce delays in issuing amended Education, Health and Care plans following annual reviews.                                                                                                                                                                                                                                                                                                                                                                                                                                                                                                                                                                                                                                                                                                                                                 |