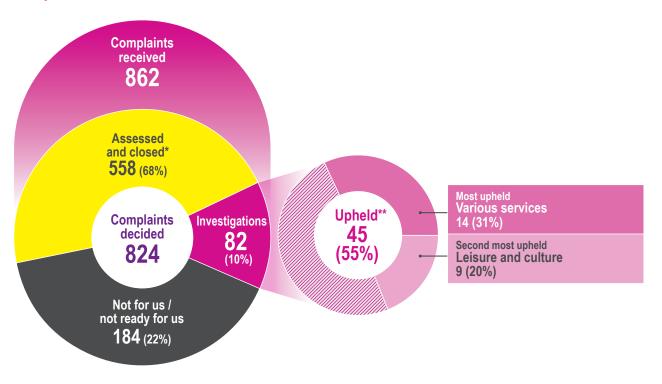

### Satisfactory remedy provided by the organisation

In **9%** of upheld cases we found the organisation had provided a satisfactory remedy before the complaint reached the Ombudsman.

This compares to an average of **7%** in similar organisations.

3

satisfactory remedy decisions

Statistics are based on a total of **34** upheld decisions for the period between 1 April 2023 to 31 March 2024

| Reference Authority                 | Category                       | Received |
|-------------------------------------|--------------------------------|----------|
| 22009918 Oxfordshire County Council | Education & Childrens Services | 18/08/23 |
| 22012023 Oxfordshire County Council | Education & Childrens Services | 21/04/23 |
| 22012504 Oxfordshire County Council | Education & Childrens Services | 08/08/23 |
| 22014218 Oxfordshire County Council | Education & Childrens Services | 13/04/23 |
| 22016613 Oxfordshire County Council | Adult Care Services            | 26/04/23 |
| 22017603 Oxfordshire County Council | Education & Childrens Services | 19/04/23 |
| 22017645 Oxfordshire County Council | Education & Childrens Services | 19/04/23 |
| 22017647 Oxfordshire County Council | Education & Childrens Services | 19/04/23 |
| 22017850 Oxfordshire County Council | Education & Childrens Services | 21/04/23 |
| 23000021 Oxfordshire County Council | Education & Childrens Services | 06/04/23 |
| 23000027 Oxfordshire County Council | Education & Childrens Services | 06/04/23 |
| 23000227 Oxfordshire County Council | Adult Care Services            | 20/04/23 |
| 23000335 Oxfordshire County Council | Education & Childrens Services | 05/06/23 |
| 23000575 Oxfordshire County Council | Education & Childrens Services | 05/07/23 |
| 23000771 Oxfordshire County Council | Education & Childrens Services | 21/04/23 |
| 23001033 Oxfordshire County Council | Education & Childrens Services | 11/05/23 |
| 23001236 Oxfordshire County Council | Adult Care Services            | 02/05/23 |
| 23001241 Oxfordshire County Council | Education & Childrens Services | 02/05/23 |
| 23001287 Oxfordshire County Council | Education & Childrens Services | 18/05/23 |
| 23001478 Oxfordshire County Council | Education & Childrens Services | 09/05/23 |
| 23001843 Oxfordshire County Council | Highways & Transport           | 12/05/23 |
| 23001972 Oxfordshire County Council | Education & Childrens Services | 16/05/23 |
| 23002015 Oxfordshire County Council | Education & Childrens Services | 02/06/23 |
| 23002156 Oxfordshire County Council | Corporate & Other Services     | 18/05/23 |
| 23002374 Oxfordshire County Council | Education & Childrens Services | 23/05/23 |
| 23002467 Oxfordshire County Council | Education & Childrens Services | 25/05/23 |
| 23002611 Oxfordshire County Council | Education & Childrens Services | 30/05/23 |
| 23002614 Oxfordshire County Council | Corporate & Other Services     | 30/05/23 |
| 23002802 Oxfordshire County Council | Education & Childrens Services | 01/06/23 |
| 23002950 Oxfordshire County Council | Adult Care Services            | 07/06/23 |
| 23003023 Oxfordshire County Council | Education & Childrens Services | 06/06/23 |
| 23003116 Oxfordshire County Council | Adult Care Services            | 12/06/23 |
| 23003197 Oxfordshire County Council | Education & Childrens Services | 08/06/23 |
| 23003387 Oxfordshire County Council | Education & Childrens Services | 12/06/23 |
| 23003565 Oxfordshire County Council | Education & Childrens Services | 15/06/23 |
| 23003748 Oxfordshire County Council | Corporate & Other Services     | 20/06/23 |
| 23003868 Oxfordshire County Council | Education & Childrens Services | 21/06/23 |
| 23004122 Oxfordshire County Council | Education & Childrens Services | 26/06/23 |