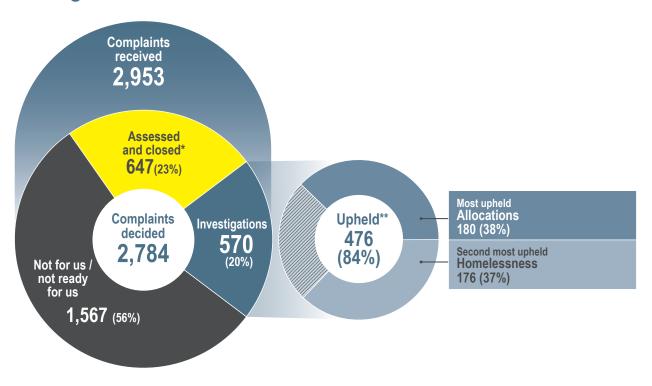

### **Complaint statistics**

Our statistics focus on three key areas that help to assess your organisation's commitment to putting things right when they go wrong:

**Complaints upheld** - We uphold complaints when we find fault in an organisation's actions, including where the organisation accepted fault before we investigated. We include the total number of investigations completed to provide important context for the statistic. This year, we also provide the number of upheld complaints per 100,000 population.

Local Government and Social Care Ombudsman

Chair, Commission for Local Administration in England

**92%** of complaints we investigated were upheld.

This compares to an average of **85%** in similar organisations.

34

upheld decisions

This is 4.6 upheld decisions per 100,000 residents.

The average for authorities of this type is 4.5 upheld decisions per 100,000 residents.

Statistics are based on a total of **37** investigations for the period between 1 April 2023 to 31 March 2024