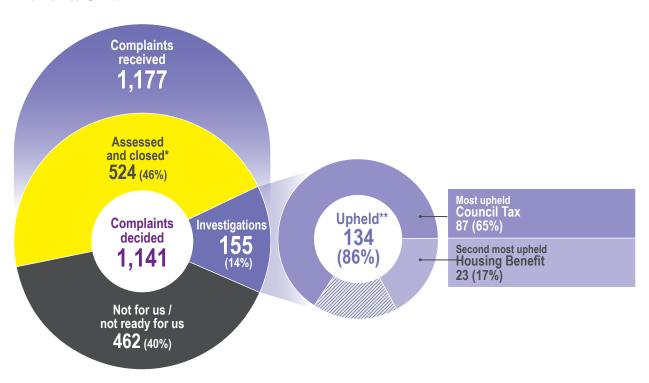

### **Compliance with Ombudsman recommendations**

In **100%** of cases we were satisfied the organisation had successfully implemented our recommendations.

This compares to an average of **100%** in similar organisations.

Statistics are based on a total of **30** compliance outcomes for the period between 1 April 2023 to 31 March 2024

• Failure to comply with our recommendations is rare. An organisation with a compliance rate below 100% should scrutinise those complaints where it failed to comply and identify any learning.