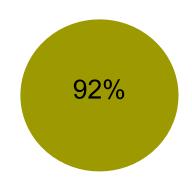

Local Government and Social Care Ombudsman

Chair, Commission for Local Administration in England

**92%** of complaints we investigated were upheld.

This compares to an average of **85%** in similar organisations.