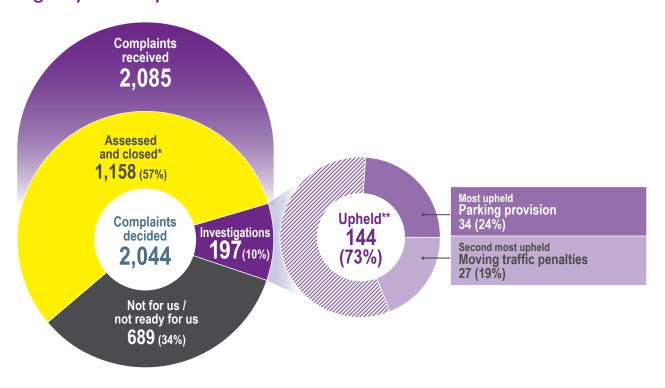

his might be because the law says we're not allowed to investigate it, or because it would not be an effective use of public funds if we did.

<sup>\*\*</sup> Upheld: we completed an investigation and found evidence of fault, or we found the organisation accepted fault early on.

### **Education**



### **Environmental Services, Public Protection & Regulation**



<sup>\*</sup> Assessed and closed – we assessed the complaint but decided against carrying out a further investigation. This might be because the law says we're not allowed to investigate it, or because it would not be an effective use of public funds if we did.

<sup>\*\*</sup> Upheld: we completed an investigation and found evidence of fault, or we found the organisation accepted fault early on.

### **Highways & Transport**



### Housing



<sup>\*</sup> Assessed and closed – we assessed the complaint but decided against carrying out a further investigation. This might be because the law says we're not allowed to investigate it, or because it would not be an effective use of public funds if we did.

<sup>\*\*</sup> Upheld: we completed an investigation and found evidence of fault, or we found the organisation accepted fault early on.

### 2023-24 statistics by service area

### Planning & Development



<sup>\*</sup> Assessed and closed – we assessed the complaint but decided against carrying out a further investigation. This might be because the law says we're not allowed to investigate it, or because it would not be an effective use of public funds if we did.

<sup>\*\*</sup> Upheld: we completed an investi