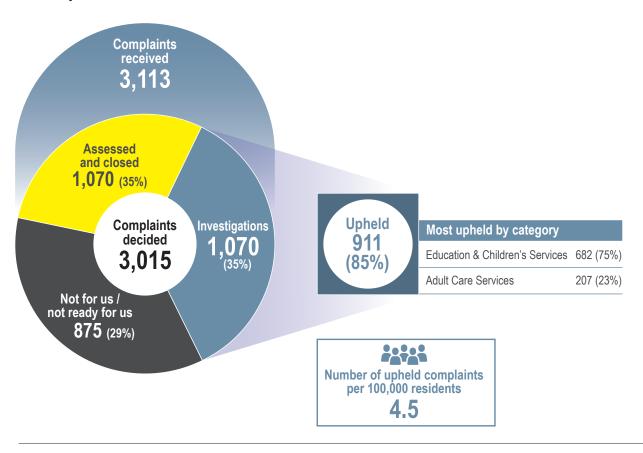

Local Government and Social Care Ombudsman

Chair, Commission for Local Administration in England

**92%** of complaints we investigated were upheld.

This compares to an average of **85%** in similar organisations.

34

upheld decisions

This is 4.6 upheld decisions per 100,000 residents.

The average for authorities of this type is 4.5 upheld decisions per 100,000 residents.

Statistics are based on a total of **37** investigations for the period between 1 April 2023 to 31 March 2024