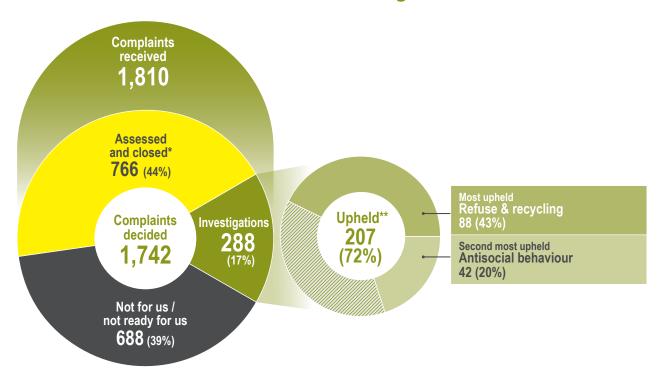

we're not allowed to investigate it, or because it would not be an effective use of public funds if we did.

<sup>\*\*</sup> Upheld: we completed an investigation and found evidence of fault, or we found the organisation accepted fault early on.

### **Corporate & Other Services**



### Children's Services



<sup>\*</sup> Assessed and closed – we assessed the complaint but decided against carrying out a further investigation. This might be because the law says we're not allowed to investigate it, or because it would not be an effective use of public funds if we did.

<sup>\*\*</sup> Upheld: we completed an investigation and found evidence of fault, or we found the organisation accepted fault early on.

### **Education**



### **Environmental Services, Public Protection & Regulation**



<sup>\*</sup> Assessed and closed – we assessed the complaint but decided against carrying out a further investigation. This might be because the law says we're not allowed to investigate it, or because it would not be an effective use of public funds if we did.

<sup>\*\*</sup> Upheld: we completed an investigation and found evidence of fault, or we found the organisation accepted fault early on.

### **Highways & Transport**



### Housing



<sup>\*</sup> Assessed and closed – we assessed the complaint but decided against carrying out a further investigation. This might be because the law says we're not allowed to investigate it, or because it would not be an effective use of public funds if we did.

<sup>\*\*</sup> Upheld: we completed an investigation and found evidence of fault, or